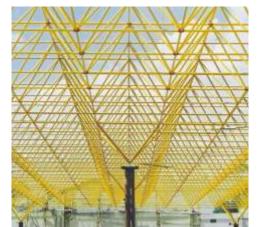

# FEATURES / ADVANTAGES

PIPE TRUSS WITH BALL JOINTS

- Hitech Look and Latest Technology
- Large column free Span (160')
- Minimum Number of columns required, 40% Saving in Civil Cost
- 3D Truss, Highly Rigid and Strong
- Rust free Powder Coated structure
- Superior in Aesthetics
- Pre-Engineered and Pre-fab Roof
- Fully Removable and Reusable