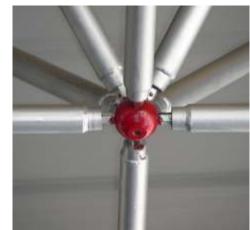

# FEATURES / ADVANTAGES

PIPE TRUSS WITH BALL JOINTS

- Hitech Look and Latest Technology
- Large column free Span (160')
- Minimum Number of columns required, 40% Saving in Civil Cost
- 3D Truss, Highly Rigid and Strong
- Rust free Powder Coated structure
- Superior in Aesthetics
- Pre-Engineered and Pre-fab Roof
- Fully Removable and Reusable